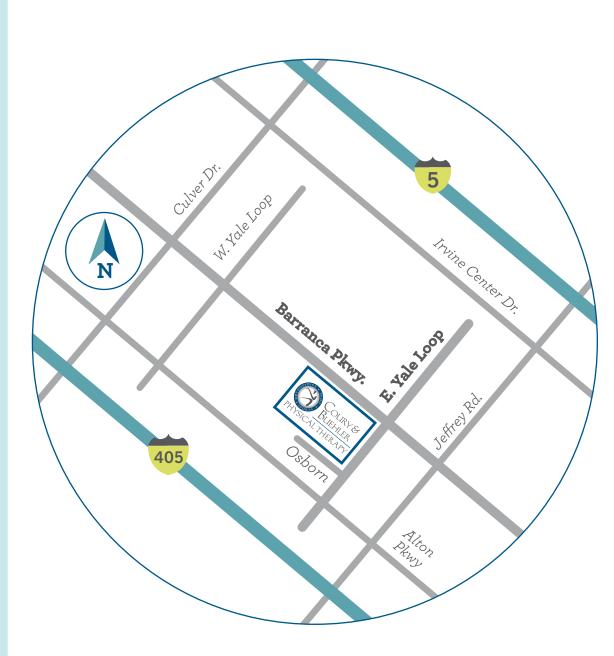

## **IRVINE** DIRECTIONS

## 250 E. Yale Loop Ste. 201, Irvine, CA 92604 • 949-265-2442

## From the 5N

EXIT on Jeffrey Rd. Turn LEFT on Jeffrey Rd. From the 5S EXIT on Jeffrey Rd. Turn RIGHT on Walnut Ave. Turn LEFT on Jeffrey Rd.

Turn **RIGHT** on Barranca Parkway. Turn **LEFT** on E. Yale Loop Turn **RIGHT** on Osborn Turn **RIGHT** into the parking lot. Clinic is on the second floor. Enter the building from the back parking lot entrance.

## From the 405S

EXIT on Jeffrey Rd. Turn LEFT on Jeffrey Rd. From the 405N EXIT on Jeffrey Rd. Turn RIGHT on Jeffrey Rd.

Turn **LEFT** on Barranca Parkway. Turn **LEFT** on E. Yale Loop Turn **RIGHT** on Osborn Turn **RIGHT** into the parking lot. Clinic is on the second floor. Enter the building from the back parking lot entrance.