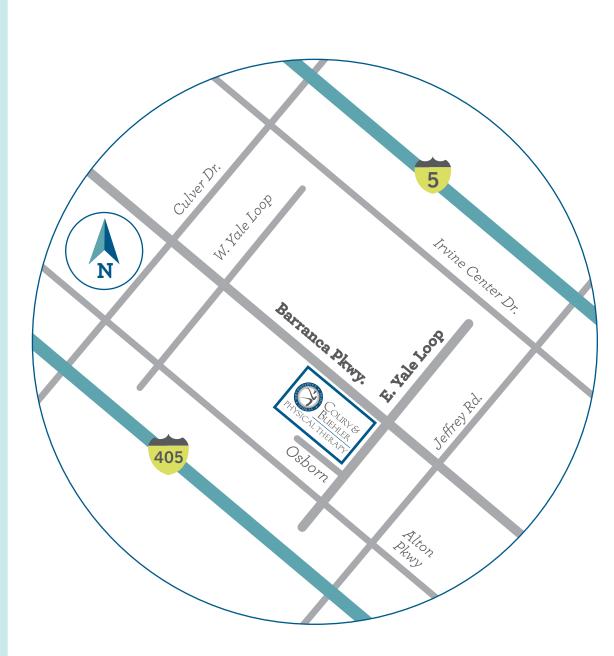

## **IRVINE** DIRECTIONS

## 250 E. Yale Loop Ste. 201, Irvine, CA 92604 • 949-265-2442

## From the 5N

EXIT on Jeffrey Rd. Turn LEFT on Jeffrey Rd. From the 5S EXIT on Jeffrey Rd. Turn RIGHT on Walnut Ave. Turn LEFT on Jeffrey Rd.

Turn **RIGHT** on Barranca Parkway. Turn **LEFT** on E. Yale Loop Turn **RIGHT** on Osborn Turn **RIGHT** into the parking lot. Clinic is on the second floor. Enter the building from the back parking lot entrance.

## From the 405S

EXIT on Jeffrey Rd. Turn LEFT on Jeffrey Rd. From the 405N EXIT on Jeffrey Rd. Turn RIGHT on Jeffrey Rd.

Turn **LEFT** on Barranca Parkway. Turn **LEFT** on E. Yale Loop Turn **RIGHT** on Osborn Turn **RIGHT** into the parking lot. Clinic is on the second floor. Enter the building from the back parking lot entrance.