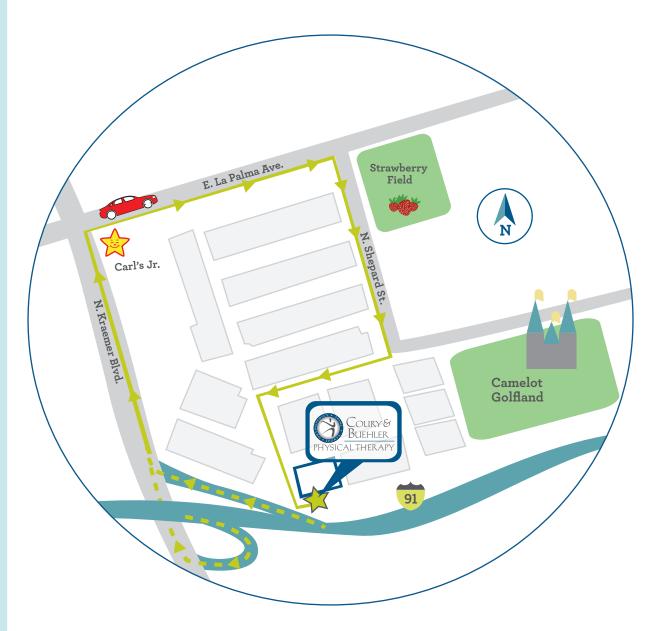

## **ANAHEIM**

**DIRECTIONS** 

755 N. Shepard St. Anaheim, CA 92807 • 714-630-6252

## From the 91W

EXIT on N Glassell St./N Kraemer Blvd. Continue to follow N. Kraemer Blvd.

## From the 91E

EXIT on N Kraemer Blvd. toward Glassell St. Turn RIGHT on N. Kraemer Blvd.

Turn **RIGHT** on E. La Palma Ave.

(At the Carl's Jr)

Turn **RIGHT** on N. Shepard St. (at the light)

(Before the Strawberry Field)

Turn **RIGHT** into the complex

(Camelot Golf Course will be on your left)

Turn **LEFT** at the end of the street

Destination will be on your **LEFT** at the end of the street (parking is located in front of the building)